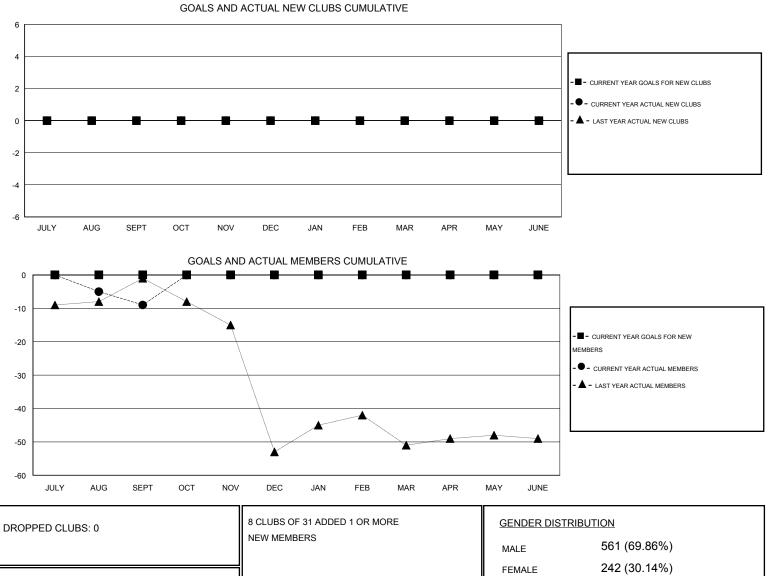

## GMT: HAL GRIFFIN

| LOCATION LOUISIANA |
|--------------------|
|--------------------|

 $\mathsf{GMT} \; \mathsf{CA} \; 1$ 

| Clubs                 |                  |           |                  |                  | Members               |                    |                                     |                    |                  |
|-----------------------|------------------|-----------|------------------|------------------|-----------------------|--------------------|-------------------------------------|--------------------|------------------|
| RESULTS FOR 2015-2016 |                  |           |                  |                  | RESULTS FOR 2015-2016 |                    |                                     |                    |                  |
| QUARTER               | NEW CLUB<br>GOAL | NEW CLUBS | DROPPED<br>CLUBS | NET<br>GAIN/LOSS | QUARTER               | NEW MEMBER<br>GOAL | CHARTER AND<br>NEW MEMBERS<br>ADDED | DROPPED<br>MEMBERS | NET<br>GAIN/LOSS |
| JULY/AUG/SEPT         | 0                | 0         | 0                | 0                | JULY/AUG/SEPT         | 0                  | 15                                  | 24                 | -9               |
| OCT/NOV/DEC           | 0                | 0         | 0                | 0                | OCT/NOV/DEC           | 0                  | 0                                   | 0                  | 0                |
| JAN/FEB/MAR           | 0                | 0         | 0                | 0                | JAN/FEB/MAR           | 0                  | 0                                   | 0                  | 0                |
| APR/MAY/JUNE          | 0                | 0         | 0                | 0                | APR/MAY/JUNE          | 0                  | 0                                   | 0                  | 0                |